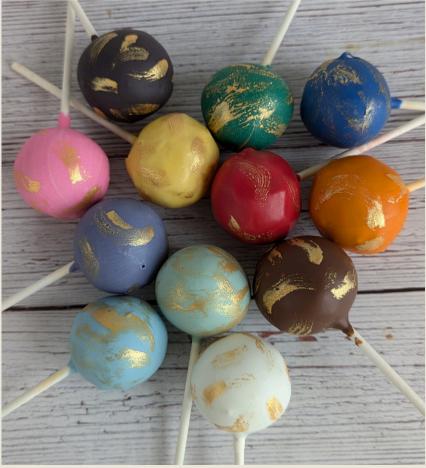

## BRUSHING

### GOLD BRUSHING

Add some sparkle with our gold brushing option to any color of your desire.

### **OTHER COLORS?**

Just ask! We also have silver brushing as an option, but just ask if you are looking for any other color combinations.