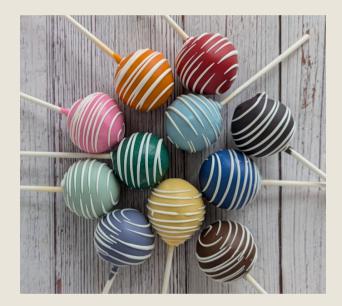

## DRIZZLE

#### PLAIN

Just tell us what color drizzle you'd like!

### WITH NONPAREILS

Looking for something more? Add some nonpareils on top of the drizzle! Any color combo, as supplies last.