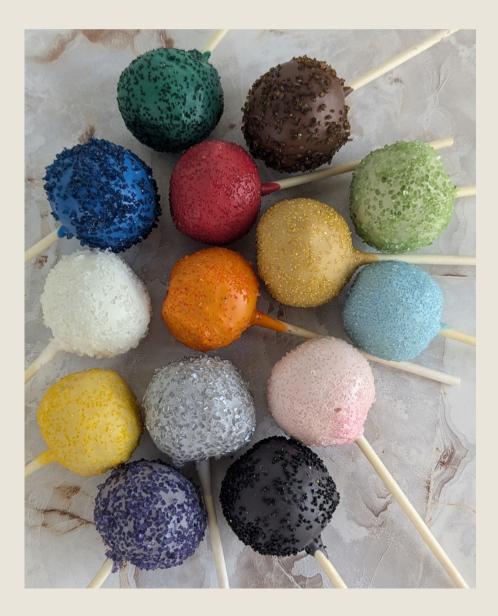

### SANDING

#### SUGAR SANDING

You can add any sanding color to any base color! Ask to see what we have in stock.