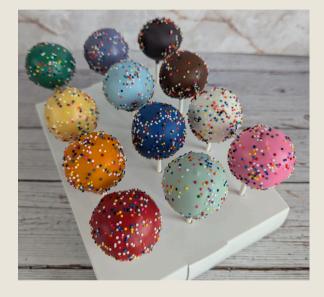

## NONPAREILS

### RAINBOW

You can add a pop of color to any cakepop with rainbow nonpareils!

### WHITE

Keep it classy with our white nonpareil design!

### ANY COLOR!

If you are looking for a specific color just ask! We likely have it in stock.