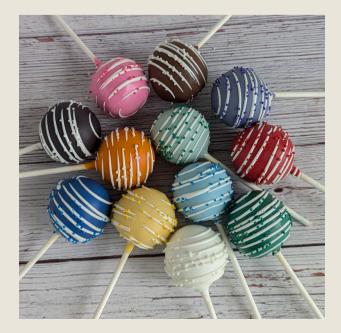

## DRIZZLE

#### PLAIN

Just tell us what color drizzle you'd like!

### WITH NONPAREILS

Looking for something more? Add some nonpareils on top of the drizzle! Any color combo, as supplies last.