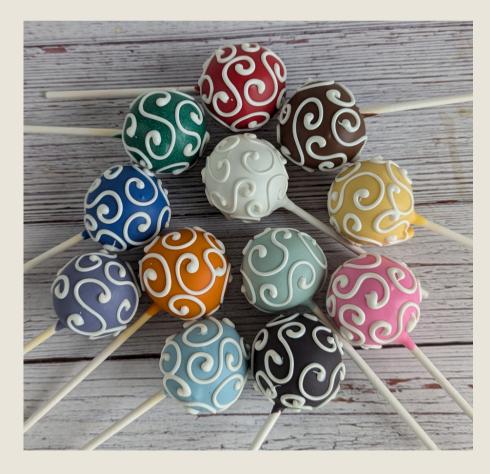

### SCROLLS

#### WHITE SCROLLS

Add this fun design to any base color of your choosing.

### **OTHER COLORS?**

Just ask! We can scrolls in any color of your choosing.