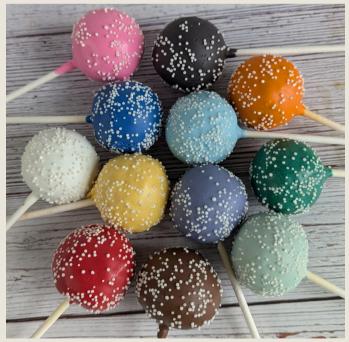

## NONPAREILS

### RAINBOW

You can add a pop of color to any cakepop with rainbow nonpareils!

### WHITE

Keep it classy with our white nonpareil design!

### ANY COLOR!

If you are looking for a specific color just ask! We likely have it in stock.