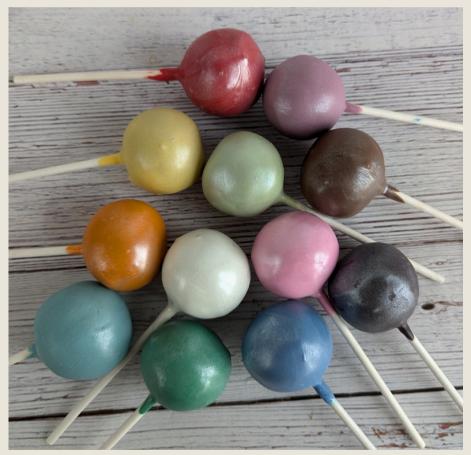

### SHINE

#### **PEARL SHINE**

Let it shine by adding our pearl shine option to any color of your choosing! Want to know about our other color glitter in stock? Just ask!